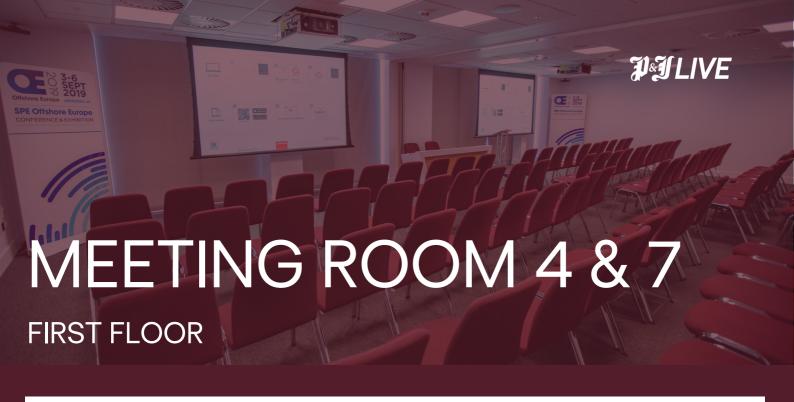

### A ROOM DRESSED TO IMPRESS

Meeting rooms 4 and 7 at P&J Live are able to subdivide and create two smaller spaces if required by the use of partitions. Like the other meeting rooms, these modern spaces feature advanced 'plug and play' technology systems which can work in conjunction with one another when used in their entirety or separately as required. In addition, they have floor-to-ceiling windows with fantastic views over the venue's grand piazza, all of which can be blocked out at the touch of a button using the in-room touch-screen control panels.