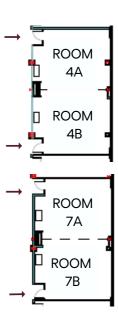

### A ROOM DRESSED TO IMPRESS

Meeting rooms 4 and 7 at P&J Live are able to subdivide and create two smaller spaces if required by the use of partitions. Like the other meeting rooms, these modern spaces feature advanced 'plug and play' technology systems which can work in conjunction with one another when used in their entirety or separately as required. In addition, they have floor-to-ceiling windows with fantastic views over the venue's grand piazza, all of which can be blocked out at the touch of a button using the in-room touch-screen control panels.